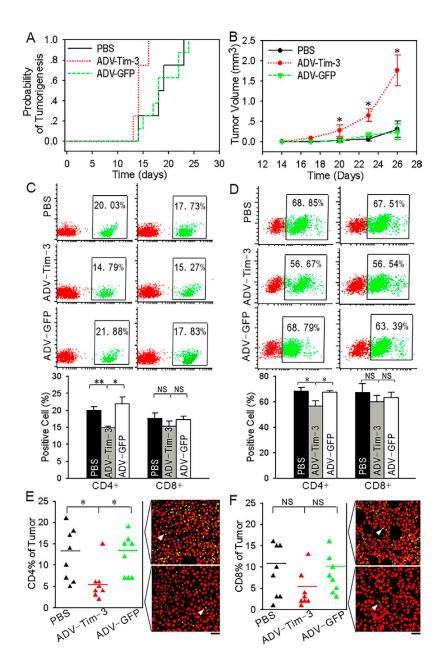

Vol. 207, No. 3 | 10.1084/jem.20090397 | February 22, 2010

The authors regret that the ADV-GFP CD4<sup>+</sup> image in Fig. 7 D was incorrect due to an error made during manuscript preparation. This error does not change the legend or affect the scientific conclusion of the published work. The corrected figure is shown here.